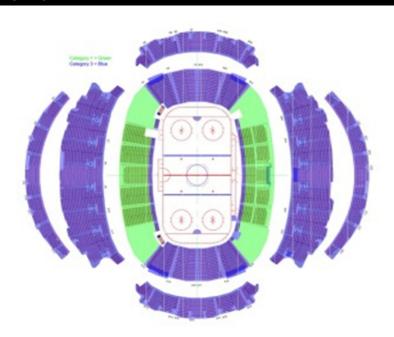

#### Package includes:

- 3 nights in DBL room at Clarion Hotel Stockholm
- Breakfast at the hotel
- Game tickets in category 3 to NOR-SLO, BEL-SLO, SLO-DEN
- Local taxes and VAT

Price per person: SEK 3 095