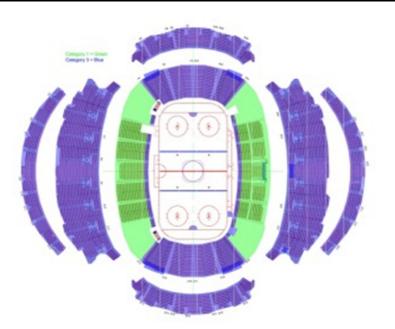

#### Package includes:

- 9 nights in DBL room at Clarion Hotel Stockholm
- Breakfast at the hotel
- Game tickets in category 3 to all Slovenian games
- Local taxes and VAT